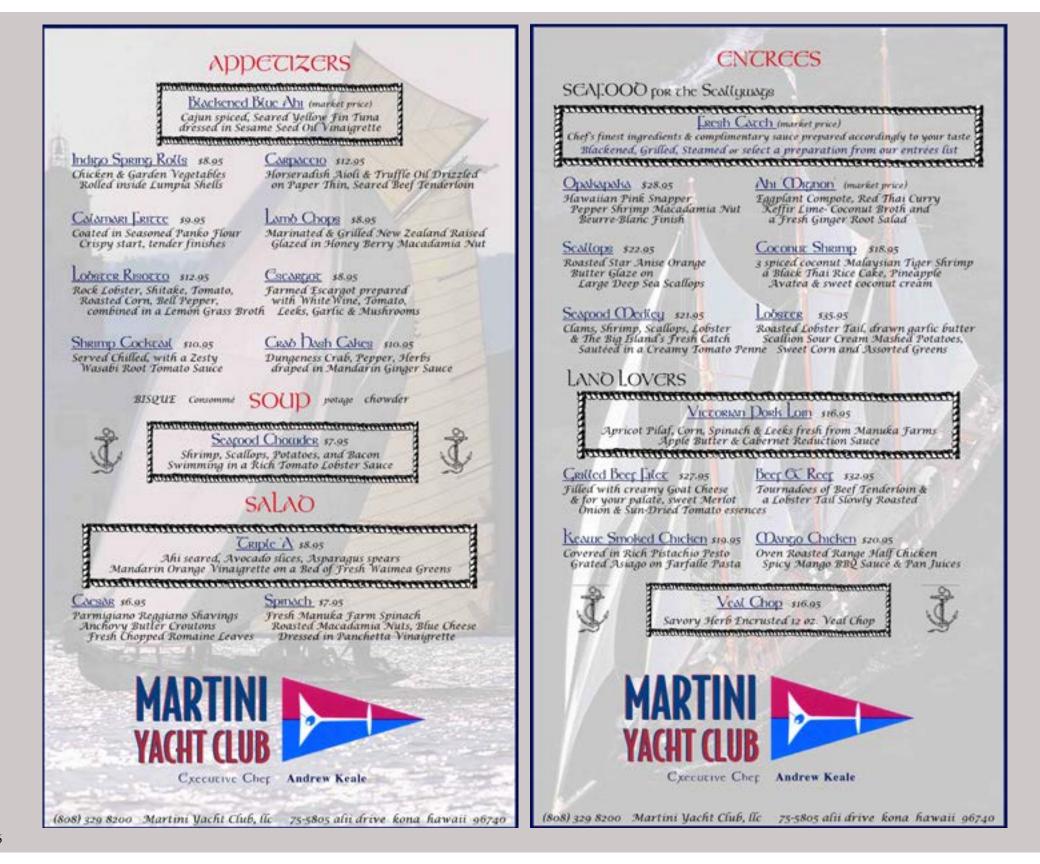

arry Diadeate<br>From pound cale disertioper with three-bery<br>icong, whoped onem & manufa                                                                          | 5.50   |
| Floats of Venille Ice Cream<br>Choice Frat Care, Roobeer or Drange.                                                                                                        | 4.35   |
|                                                                                                                                                                            | 10.000 |
| Smoothies                                                                                                                                                                  | 3.8    |

Our Entire Menu is Served ARD

ertein Soniat Gine Seine tere ar Greek





## APPETIZERS

Crob Cokes \$9 Served with resisted red bell pepper sauce, best ell & heney mayo,

Vegelable Napaleon \$9 Pert grilled particully making eggplant, & tonators stacked with brek good cheese, & finished will a haloomic reduction & hould all

French Fries \$6 Served with quelic magn.

Pito Chips \$6 Served with human

#### LIGHTER FARE

Organie Waimea Baby Greens \$9 Orçanic grown-in-Waimea cucumbers, Tomatom, and peions with our housemade vinaigreffe. Soup Du Jour \$7

Inspiration and evolution daily Angus Burger \$9 Surved with clock force.

Coprese \$10 Local Vise expanded tomotors, Imperged with fresh mergerrello di ballalu with basil oil and o sweet balannic reduction.

Coesar Salad \$8 Local romains lessed in closure dreasing with left of parameters choose, homemade cr