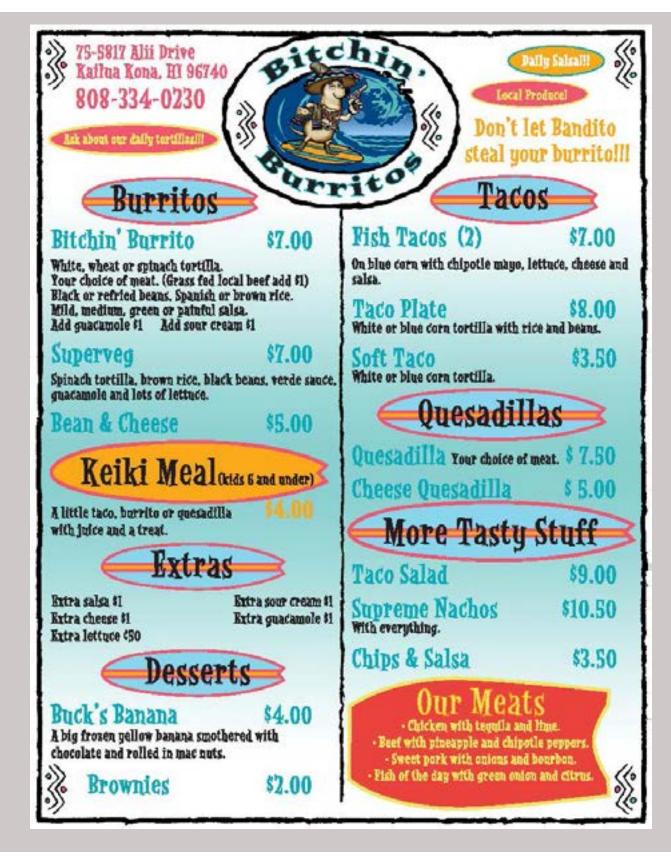

|





| <ul> <li>Kettle Tortilla Chips" &amp; Homemade Salsa<br/>(Grais Tellow Con Sertle Oxjo and Kona Brev's Exclusive, Authenic "Rand Crahed" Sala Na<br/>Nachos<br/>Yellow Con Kettle Oxjo," Layered with Oxeddar &amp; Nouseella Oxese, Sour Crean, Green Oxb<br/>Black Olives, Jalepetos, Salas.<br/>Roasted Gartlic<br/>Sered with Tousied Speci Grain Focaccia and Warned Creany Gorgonsola Oxese.<br/>Fresh Mozzarella, Tornatoes &amp; Blassil<br/>With Toused Spec Grain Focaccia, Taro 01 &amp; Babasic Yanger.<br/>Mac Nut Pesto Cheese Bread</li> </ul>                                                                                                                  |               | 14.95                            |
|-------------------------------------------------------------------------------------