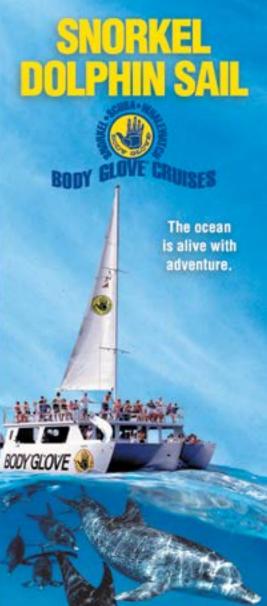

#### Snorkeling in a pristine bay.

Come with us to lovely Pawai Bay, a snorkeler's paradise. Accessible only by boat, this remote spot offers visibility up to 100 feet and enchanting coral gardens that are home to at least 600 species of brightly colored tropical fish. Watch sea creatures beyond your imagination as they dart and drift around the interesting rock and coral of this protected marine environment.

#### Whales and dolphins.

During the winter months, Hawailan waters are host to some famous and spectacular visitorsthe breathtaking humpback whales. Traveling more than 3,500 miles from the frigid Arctic, the wholes arrive here to congregate, breed, calve, nurse and teach their young. We may see some whales during our cruise to Pawai Bay if the time of year is right. There's always a good chance we'll see other playful and curious sea mammals year round such as spinner and bottlenose dolphins, pliot whales, sperm whales and more.

AM Deluxe Snorkel Dolphin Sail - 4.5 Hrs Breakfast, lunch, juice, gear, instruction, no-host bar. Limited SCUBA diving, custom underwater videos, DVD's available for an additional charge. PM Deluxe Snorkel Dolphin Sail - 4.5 Hrs Lunch, juice, gear, instruction, no-host bar. PM Snorkel Dolphin Sail - 3.0 Hrs Lunch, juice, gear, instruction, no-host bar. Whale Watch (Dec - Apr) - 3.0 Hrs Naturalist, underwater hydrophone. snacks, juice, no-host bar. Sunset Sail - 2.0 Hrs Heavy pupu's, full bar, live entertainment **Money Saving Luau Combinations** We offer special savings when you combine any of our cruises with one of Kona's favorite Luaus. Call. us for more information or see your local Activities Desk to book these or any Body Glove Cruise. For information and reservations, call 326-7122 1-800-551-8911 www.snorkelkona.com 75-5679 Kaskini Hwy + Kalius Kons, Hil 96740 + borumes@gis.net