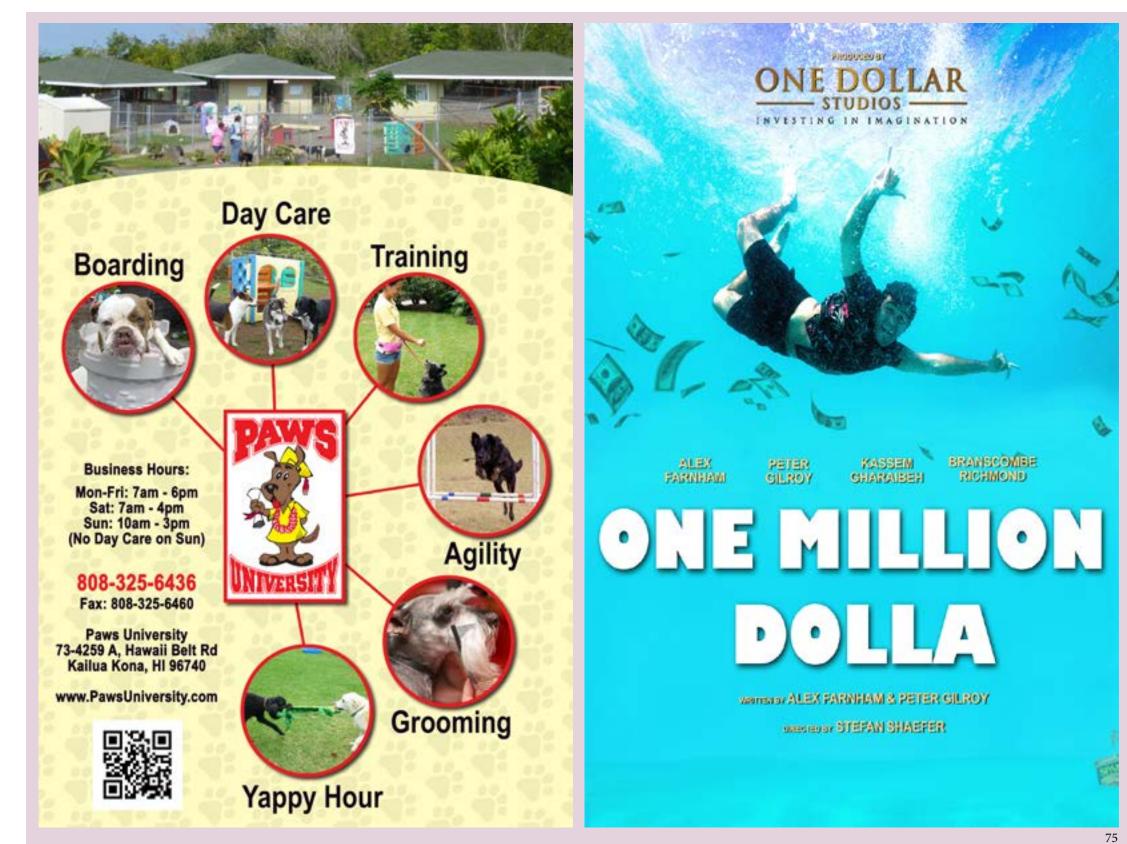

iliary aid or reasonable modification



## SATURDAY, NOVEMBER 10<sup>TH</sup> 2018 AT THE BREWERY BLOCK 5PM TO 10PM

HOSTED BY YARROW AND KEN SWIFT

- SPECIAL PERFORMANCES BY: \* HONEY LAROCHELLE
- \* JAMALSKI IBOOBE DOWN PRODUCTIONES
- KONA DANCE & PERFORMANCE ARTS

#### DANCE COMPETITION: 3X3 BREAKING BATTLE 2X2 ALL STYLES PRELIMINARY BATTLES 2PM AT THE BREWERY BLOCK

ALL CONTESTANTS MUST SIGN IN AT 1:30PM TO ENTE Email, Ridethebreaks@gmail.com for More info

KEIKI FUN ZONE, LOCAL VENDORS/ARTISTS/FOOD BEER PROCEEDS TO KONA DANCE AND PERFORMING ARTS



FREE EVENT!

DJ'S • FORREST GETEM GUMP LEANSKI • SATO REPTANK GYU ZA • ROX C BROWN • SPECIAL BUEST ARTISTS: KEN SWIFT KALED TEN TONIC SHOTZ EAST3 IRA SUCH OASIS SKATEBOAR • BLESSING BY KA PA HU LA NA WAI IWI OLA WITH KUMU KEALA CHING









## Teaming Up to \$ave You Dollars at the Pumps!

#### • SPECIAL LOW PRICE FOR CREDIT UNION MEMBERS!

 Buy fuel at below average street prices. Call 329-1862 in Kona or 935-6641 in Hilo for the special price in your area.

•Quick and easy fueling with your personal HFN card. No cash required, no cashiers, no long lines, no hassles. Biodiesel available in Kona.

• 3 grades of gasoline at all locations except Kalanianaole. Diesel at all locations except Minit Stop Hilo & Minit Stop Laupahoehoe.

• 7 locations. Open 24 hrs, 7 days a week at HFN Kona, HFN Hilo & Minit Stop Hilo. More locations opening soon including Waimea.

- Automatic bill payment. Easy and convenient. Detailed monthly fuel reports.
- No sign-up fees. No membership fees. Unlimited HFN cards per member.
- Another HFSFCU S