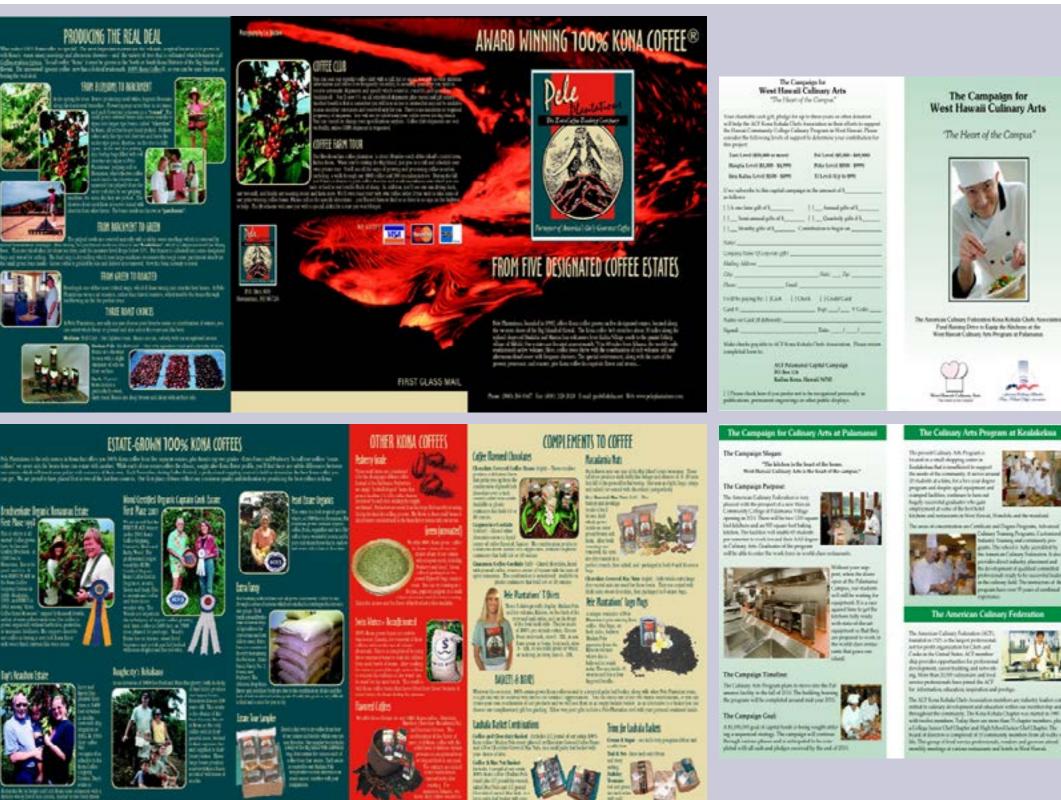

#### OUR PRODUCTS

100% Kona Coffee & Certified Organic French Roast, Full City Roast, Medium Roast

- 100% Kona Decatteinated Coffee Full City Roast, Medium Roast
- 100% Kons Flavored Coffee
- 100% Kona Estate Green Bean Coffee & Certified Organic
- Macadamia Nuts
- Chocolate Macadamia Nuts
- **Chocolate Covered Coffee Beans**
- Annual Coffee Clubs

#### OUR LOCATION

Makapueo Farms 83-5530 Middle Keei Road Captain Cook, Hawaii 95704 808-896-2354 www.Makapueo.com

Makapueo Farms provides the finest Kona Coffee you will ever taste. We grow, harvest, process and roast all of our products to assure the highest quality product available, GUARANTEED!

Our French Roast (dark roast) coffee is robust and sweet with a smooth taste and no bitterness. Our Full City Roast is the classic Kona Coffee with great smoothness and medium body. Our Medium Roast is also very smooth with a sparkle in the cup and a very nice finish.

> Welcome to the "Finest Gournet Coffee in the World."

Makapueo Farms 83-5530 Middle Keei Road Captain Cook. Hawaii 96704 808-896-2354 www.Makapueo.com

#### **OUR MISSION STATEMENT**

- To preserve and protect our 'Aina, that which we borrow from our Keiki.
- To establish a True Gourmet Kona Coffee Market Standard through advanced processing equipment, increased
   quality control, product tracking and true performance repeatability.
- To provide our U.S. Agricultural Coffee Producers with the necessary support to make them successful.
- To provide educational resources to reduce environmental damage while maintaining above average crop yields.
- To continue to research Value Added Products as well as eliminating our environmental footprint.

#### ABOUT MAKAPUEO FARMS

- All of our farms are maintained naturally and organically.
- · We refuse to use any pesticides.
- Our farms are equipped with the latest in "fertigation" technology.
- Through periodic tissue sampling we make precise fertilizer adjustments, eliminating any fertilizer runoff.
- Makapueo has a staff of engineers with 50yrs combined experience in the production of food grade products.
- We have designed and engineered a method of processing with virtually no environmental impact.
- All of our coffee is hand picked and processed immediately to assure the highest quality product possible
- We have one of the largest mills on the island, capable of producing up to 6,000lbs/hr.
- Coffee is stored in our climate con trolled facility as green bean (USDA Certified 100% Kona Coffee).
- Makapueo uses two different roasting methods providing the highest quality roast to our customers (true fluid bed and the latest in infrared drum technology).
- Our roasters are fully automated and with this advanced technology we are able to maintain 100% repeatability.
- All of our coffee is roasted to order to assure maximum freshness.

#### THE KONA COFFEE STORY

Kona coffee blooms in February and March. Small white flowers cover the tree and are known as Kona Snow. In April, green berries begin to appear on the trees. By late August, red fruit, called "cherry" because of the resemblance of the ripe berry to a cherry fruit, are starting to ripen for picking. Each tree will be hand-picked several times between August and January, and provides around 20-30 pounds of cherry.

Within 24 hours of picking, the cherry is run through a pulper, the beans are separated from the pulp, and then placed in a fermentation tank overnight. The fermentation time is dependent on the temperature and therefore on the elevation; about 12 hours at a low elevation or 24 hours at a higher elevation. The beans are rinsed and spread to dry on a "hoshidana" or drying rack. Traditional hoshidanas have a rolling roof to cover the beans in the event of rain. It take 7-14 days to dry the beans to an optimal moisture level of between 10-13% (some say 9.5-12.5%). From here, the beans are stored as "pergamino" or parchment. The parchment is milled off the green bean prior to roasting. It takes seven to nine pounds of cherry to make one pound of roasted coffee. Thus 100 pounds of cherry will yield about 12 pounds of roasted coffee.

Kona coffee beans are classified according to the seed type. Type I beans consist of two beans per cherry, flat on one side, oval on the other. Type II beans consist of one round bean per cherry, otherwise known as a Peaberry. Further grading of these two types of beans depends on size, moisture content, purity of bean type and size. The grades of Type 1 Kona Coffee are Kona Extra Fancy, Kona Fancy, Kona Number 1, and Kona Prime. The grades of Type II Kona coffee are Peaberry Number 1 and Peaberry Prime. There is also a lower grade of coffee called Number 3 which can not legally be labeled as "Kona".